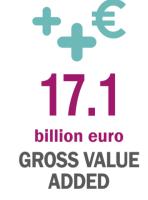

## INWARD FOREIGN AFFILIATES

in the sectors of manufacturing, construction, trade and services

PERSONS EMPLOYED TOTAL TURNOVER

8.2 billion euro

PERSONNEL COSTS

2.4 billion euro

GROSS INVESTMENTS IN TANGIBLE GOODS