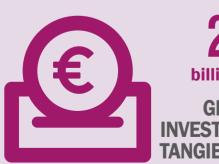

## INWARD FOREIGN AFFILIATES

in the sectors of manufacturing, construction, trade and services

PERSONS EMPLOYED TOTAL TURNOVER

8.2 billion euro

PERSONNEL COSTS

2.4 billion euro

GROSS INVESTMENTS IN TANGIBLE GOODS