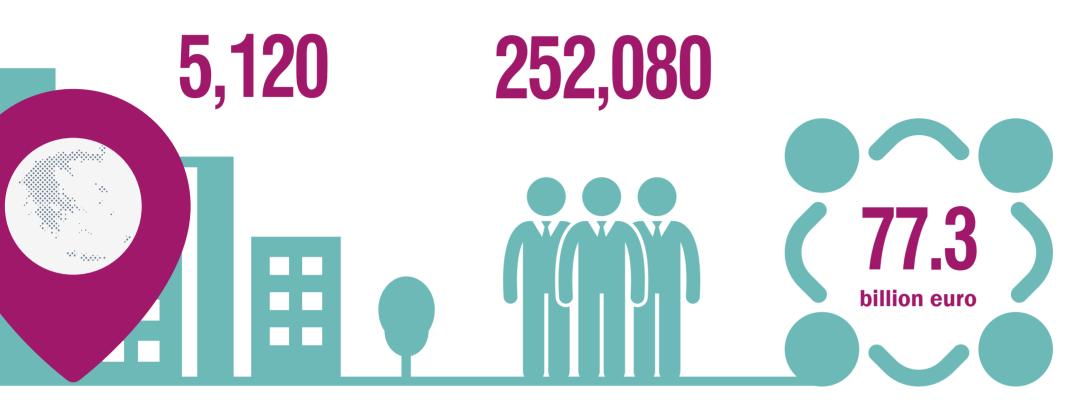

## INWARD FOREIGN AFFILIATES STATISTICS – IFATS\*, 2022

48.9
billion euro
PRODUCTION VALUE

## INWARD FOREIGN AFFILIATES

in the sectors of manufacturing, construction, trade and services

PERSONS EMPLOYED TOTAL TURNOVER

8.2 billion euro

PERSONNEL COSTS

2.4 billion euro

GROSS INVESTMENTS IN TANGIBLE GOODS